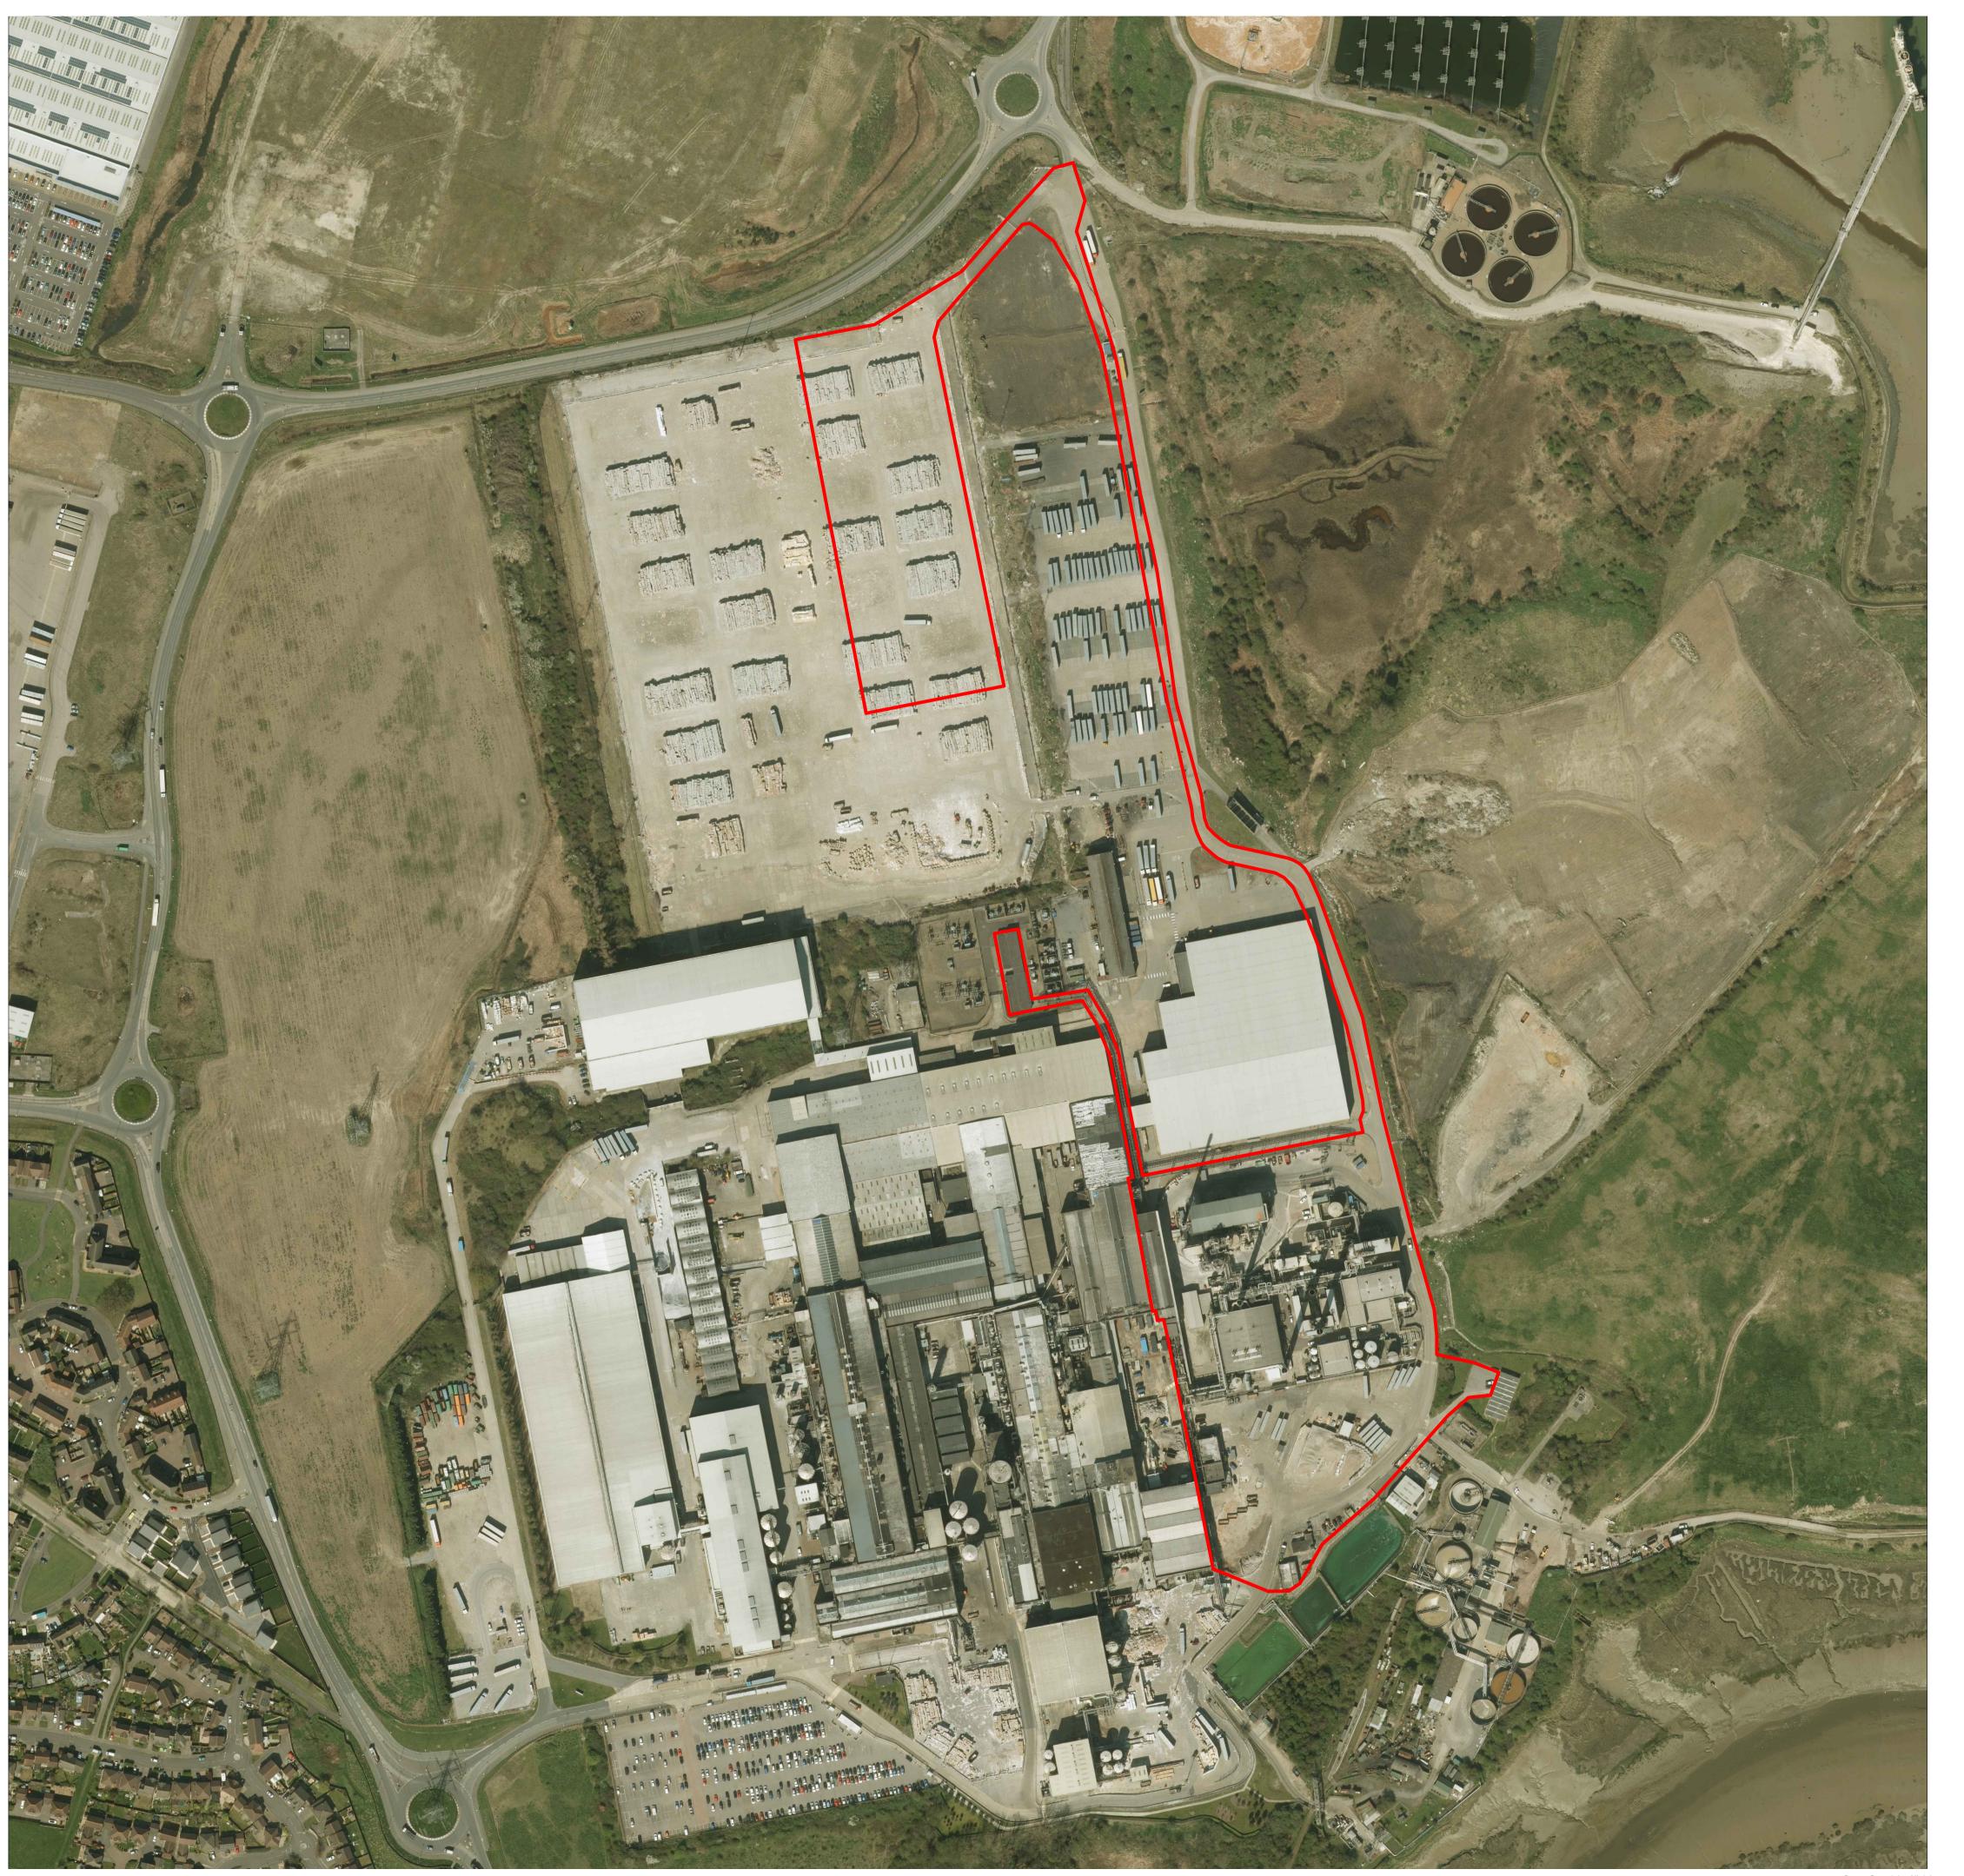

Legend

Application boundary

Aerial Photo taken in 2015

© 2018 RPS Group

Notes
This drawing has been prepared in accordance with the scope of RPS's appointment with its client and is subject to the terms and conditions of that appointment. RPS accepts no liability for any use of this document other than by its client and only for the purposes for which it was prepared and provided.

Title: Site Location Plan - Aerial Photo

Scale 1: 2,000 @ A1

Date: Mar 2018 Author: R.Massey

10392-0025-004

Document number

Doc reference

4.2

Crown Copyright, All rights reserved. 2018 License Number 0100031673.